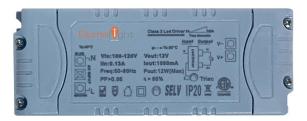

## **SPECIFICATIONS**

Voltage: 12V DC
Wattage: 12 watts
Input Voltage: 100-120V AC
Frequency: 50-60Hz
Current: 0.13A

**Output:** 12V DC / 1000mA

**Dimmable:** Yes

**Dimension:** 3.7 in. L x 1.4 in. W x 0.7" H

94mm L x 35 mm W x 18 mm H

Power Method: Hardwire

## **DESCRIPTION**

The 12 Watts Triac Dimmable LED Driver has an input of 100-120V AC 48-62Hz 0.2A and output of DC 12V / 1000mA. Its fully encapsulated form-factors are small enough for any size light fixtures. Rated IP20 for dry environment indoor applications.