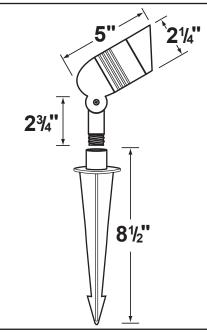

## SPECIFICATION SHEET

PRODUCT #: EL-510-BK

Housing: Die-cast aluminum

**Fixture Specifications:** 

Finish: Polyester UV powder coated, BK-Black

Lens: Clear, tempered ad heat resistant glass.

Socket: Top grade fixed ceramic bi-pin socket with retention

clip to securely hold the lamp in place.

Lamp: 12V MR-11, 35W max. Sold Seperately

Wiring:

Fixture is prewired with a 3ft 18-2 SPT1-W direct

burial cord.

Directional Lights

Gasket:

Silicone gasket for weather-tight sealing.

Knuckle: Cast aluminum adjustable knuckle with a phillips

shaped screw. 1/2" NPT threaded male hub on bottom.

Mounting Spike: 8½" Black ABS spike with ½" NPT threaded male

**Electrical Notes:** A remote 12V transformer is required. Not included