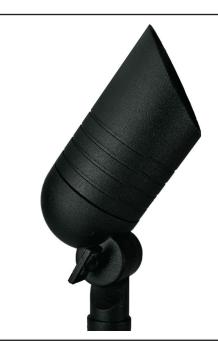

## SPECIFICATION SHEET

PRODUCT #: EL-510-BK

Housing: Die-cast aluminum

**Fixture Specifications:** 

Finish: Polyester UV powder coated, BK-Black

Lens: Clear, tempered ad heat resistant glass.

Socket: Top grade fixed ceramic bi-pin socket with retention

clip to securely hold the lamp in place.

Lamp: 12V MR-11, 35W max. Sold Seperately

Wiring:

Fixture is prewired with a 3ft 18-2 SPT1-W direct

burial cord.

Directional Lights

Gasket:

Silicone gasket for weather-tight sealing.

Knuckle: Cast aluminum adjustable knuckle with a phillips

shaped screw. 1/2" NPT threaded male hub on bottom.

Mounting Spike: 8½" Black ABS spike with ½" NPT threaded male

**Electrical Notes:** A remote 12V transformer is required. Not included