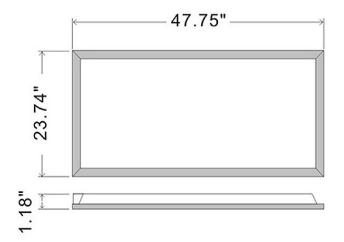

**Environment:** Dry Location

**Beam Angle:** 114° **Fixture Length:** 47.75 in **Fixture Width:** 23.74 in **Fixture Height:** 1.18 in

Mounting: T-Bar Drop Ceiling, or

Surface Mount Frame Kit (Sold Separately)