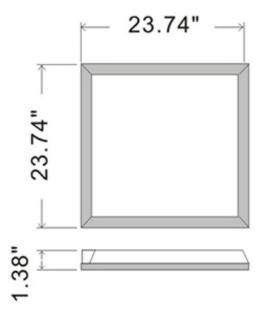

**Environment:** Dry Location

**Beam Angle:** 114° **Fixture Length:** 23.74 in **Fixture Width:** 23.74 in **Fixture Height:** 1.38 in

Mounting: T-Bar Drop Ceiling, or

Surface Mount Frame Kit (Sold Separately)