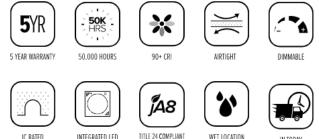

## SPECIFICATIONS

| Power (Watts):<br>Input Voltage: | 9 watt<br>120V AC                                    |
|----------------------------------|------------------------------------------------------|
| Brightness:                      | 550 Lumen                                            |
| LED CCT:                         | 2700K / 3000K / 3500K/ 4000K/ 5000K                  |
| Dimmable:                        | Yes, Triac/ELV                                       |
| IP Rating:                       | IP65                                                 |
| Environment:                     | Wet or Dry Location                                  |
| Beam Angle:                      | 112°                                                 |
| Diameter:                        | 4.375 in / 111.125 mm                                |
| Cutout:                          | 4.25 in / 107.95 mm                                  |
| Height:                          | 1 in / 25.4 mm thick                                 |
| Rating:                          | ETL, ENERGY STAR, IC-Rated,<br>CA Title 24 Compliant |
| Avg. Lifetime:                   | ± 30,000 - 50,000 hours                              |
| Warranty:                        | 5 years limited                                      |

## **KEY FEATURES**

- IC Airtight for use with direct contact with insulation.
- Designed to fit in plenums as shallow as 2".
- Eliminates the need for housing.
- New Construction application requires a mounting plate or frame.
- Remodel applications require no additional accessories.
- Wet Location allows for use indoors or outdoors.
- CA Title 24 and ENERGY STAR Compliant.
- Includes driver and Jbox.
- Field Selectable CCT Switch (2700K, 3000K, 3500K, 4000K, and 5000K)