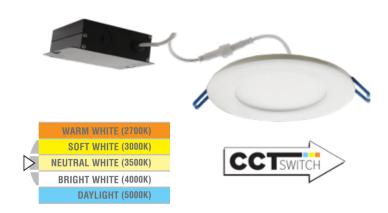

# 4 in. LED ULTRA SLIM ROUND 5-COLOR CCT PANEL LIGHTS

Tunable white luminaires include an integral tunable CCT switch located on the junction box of each luminaire with a quick connect that allows for easy disconnect and mounting in the ceiling.

## **KEY FEATURES**

- IC Airtight for use with direct contact with insulation.
- Designed to fit in plenums as shallow as 2".
- Eliminates the need for housing.
- New Construction application requires a mounting plate or frame.
- Remodel applications require no additional accessories.
- Wet Location allows for use indoors or outdoors.
- CA Title 24 and ENERGY STAR Compliant.
- Includes driver and Jbox.
- Field Selectable CCT Switch (2700K, 3000K, 3500K, 4000K, and 5000K)