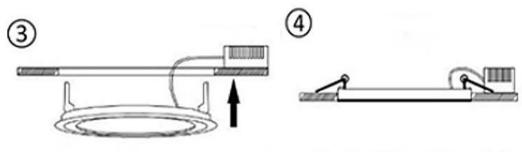

# INSTALLATION

Cut out a hole in the ceiling according to the dimension of the panel light

Connect the adapter to the main line

Place the adapter inside the cut-out ceiling & press the clip upwards by pushing the light panel in. The clips will snap on automatically on release & will fit perfectly to the cut out hole.