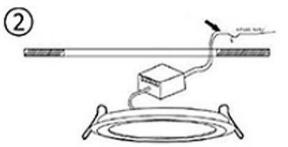

# INSTALLATION

Cut out a hole in the ceiling according to the dimension of the panel light

Connect the adapter to the main line

Place the adapter inside the cut-out ceiling & press the clip upwards by pushing the light panel in. The clips will snap on automatically on release & will fit perfectly to the cut out hole.