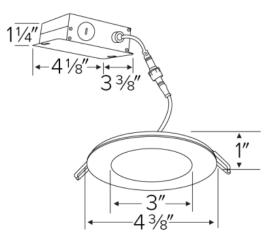

## SPECIFICATIONS

| Power (Watts):<br>Input Voltage: | 9 watt<br>120V AC                                    |
|----------------------------------|------------------------------------------------------|
| Brightness:                      | 550 Lumen                                            |
| LED CCT:                         | 2700K / 3000K / 3500K/ 4000K/ 5000K                  |
| Dimmable:                        | Yes, Triac/ELV                                       |
| IP Rating:                       | IP65                                                 |
| Environment:                     | Wet or Dry Location                                  |
| Beam Angle:                      | 112°                                                 |
| Diameter:                        | 4.375 in / 111.125 mm                                |
| Cutout:                          | 4.25 in / 107.95 mm                                  |
| Height:                          | 1 in / 25.4 mm thick                                 |
| Rating:                          | ETL, ENERGY STAR, IC-Rated,<br>CA Title 24 Compliant |
| Avg. Lifetime:                   | ± 30,000 - 50,000 hours                              |
| Warranty:                        | 5 years limited                                      |