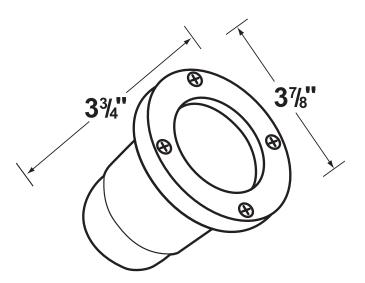

## Fixture Specifications:

| •Well Lights |  |
|--------------|--|
|--------------|--|

•Aluminum

| Housing: | Die-cast aluminum                                                                                                       | Wiring:           | Fixture is prewired with a 3ft 18-2 SJT-W                                                                                                                                      |
|----------|-------------------------------------------------------------------------------------------------------------------------|-------------------|--------------------------------------------------------------------------------------------------------------------------------------------------------------------------------|
| Finish : | Polyester UV powder coated, in <b>BK-Black</b> . Also available in <b>BR- Natural Brass</b> .                           |                   | directburial cord. Wire connector sold seperately.<br>Silicone filled wire nut ( <b>CX-854</b> ) or quick-locking<br>wire connector ( <b>CX-LOC</b> ) is available from Step 1 |
|          | Clear, tempered and heat resistant convex glass.                                                                        |                   | Dezigns.                                                                                                                                                                       |
| Lens:    | Extra flat lens included.                                                                                               | Mounting:         | In-ground direct burial or concrete encasement.                                                                                                                                |
| Socket:  | Top grade ceramic bi-pin socket with retention clip.                                                                    | Electrical Notes: | A remote 12V transformer is required. Options are available.                                                                                                                   |
| Lamp:    | 12V, MR-16, 50W max.<br>Available in LED (3.5W & 5W) or without lamp.<br>See the Lamp Guide below for more information. |                   | Voltage range for LED lamps are 9V-17V.<br>Proper grease/lubricant is suggested on<br>threaded parts during installation process.                                              |
| Gasket:  | Silicone "0" ring seals faceplate to housing providing weather tight protection.                                        | Warranty:         | Limited one (1) year warranty on aluminum fixture against manufacturer's defects.                                                                                              |