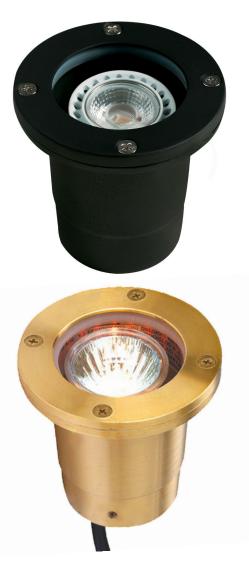

## PRODUCT # : EL-324-BK/BR

## Fixture Specifications:

| •Well Lights |  |
|--------------|--|
|--------------|--|

•Aluminum

| Housing: | Die-cast aluminum                                                                                                       | Wiring:           | Fixture is prewired with a 3ft 18-2 SJT-W                                                                                                                                      |
|----------|-------------------------------------------------------------------------------------------------------------------------|-------------------|--------------------------------------------------------------------------------------------------------------------------------------------------------------------------------|
| Finish : | Polyester UV powder coated, in <b>BK-Black</b> . Also available in <b>BR- Natural Brass</b> .                           |                   | directburial cord. Wire connector sold seperately.<br>Silicone filled wire nut ( <b>CX-854</b> ) or quick-locking<br>wire connector ( <b>CX-LOC</b> ) is available from Step 1 |
|          | Clear, tempered and heat resistant convex glass.                                                                        |                   | Dezigns.                                                                                                                                                                       |
| Lens:    | Extra flat lens included.                                                                                               | Mounting:         | In-ground direct burial or concrete encasement.                                                                                                                                |
| Socket:  | Top grade ceramic bi-pin socket with retention clip.                                                                    | Electrical Notes: | A remote 12V transformer is required. Options are available.                                                                                                                   |
| Lamp:    | 12V, MR-16, 50W max.<br>Available in LED (3.5W & 5W) or without lamp.<br>See the Lamp Guide below for more information. |                   | Voltage range for LED lamps are 9V-17V.<br>Proper grease/lubricant is suggested on<br>threaded parts during installation process.                                              |
| Gasket:  | Silicone "0" ring seals faceplate to housing providing weather tight protection.                                        | Warranty:         | Limited one (1) year warranty on aluminum fixture against manufacturer's defects.                                                                                              |