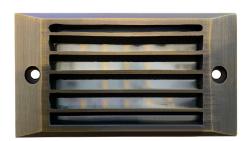

#### DESCRIPTION

Step 1 Dezigns LED Brass Surface Mount Step Light is energy efficient and provides maintenance-free illumination with a long lifespan. They are IP65 rated suitable for indoor or outdoor environments.

It is a surface-mounted LED light fixture that is an excellent retrofit for the staircase, stairway, and pathway lighting. The small size makes it versatile enough for infinite applications.

The LED Step Light is made with high impact, weather-resistant materials. It requires 12V DC LED driver, sold separately.

#### **KEY FEATURES**

- Low profile design, flush to wall aesthetics
- **Energy-efficient LED chipsets**
- Rated IP65 for indoor or Outdoor applications
- Easy to install
- LED Step Light includes 10 ft power wire
- No mounting box required