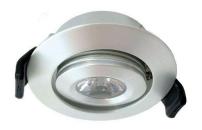

# **EL-141** LED Swivel Downlight 1.2 Watt

**Cut-out:** 1.63 in / 41.4 mm Diameter

Diameter: 2 in / 50.8 mm **Gimbal Depth:** 1.62 in / 41.15 mm

Finish: Satin Nickel Manufacturer: Elumalight Rating: UL, ETL Listed

± 30,000 - 50,000 hours Avg. Lifetime:

#### DESCRIPTION

The 1.2 Watt LED Swivel Light is a powerful and efficient recessed fixture. It is a fully recessed LED light that adds brightness, focused illumination to any space.

The EL-141-1 fits into walls, ceilings, cabinetry, under countertops, bars, display cases, home entertainment centers, and retail window displays. The LED Swivel fixture is made of cast aluminum and the 20% exists a suite and light and the 20% exists a suite and light and the 20% exists a suite and light a ed lighting with 20° axial swivels.

The LED recessed gimbal light can fit into tight spaces for easy installation. It is adjustable as a spotlight and can swivel to the beam directions desired. Available in 3000K Warm White or 5000K Cool White LED CCT options.