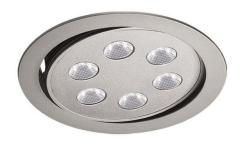

# **EL-141-6/6W** LED Swivel Down Light 7.2 Watt

#### DESCRIPTION

The 7.2 Watt LED Swivel Downlight is one of our powerful and efficient recessed fixtures. It is a fully recessed LED light that adds brightness, focused illumination to any space.

The EL-141-6 fits into walls, ceilings, cabinetry, under countertops, bars, display cases, home entertainment centers, and retail window displays. It is made of cast aluminum and features an adjustable gimbal design for directed lighting with 15° axial swivels.

The LED recessed gimbal light can fit into tight spaces for easy installation. It is adjustable as a spotlight and can swivel to the beam directions desired and equivalent to a 75-watt MR-16 halogen light. Available in 3000K Warm White or 5000K Cool White LED CCT options in Satin Nickel finish.