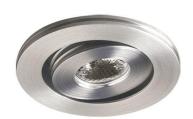

#### DESCRIPTION

The 3 Watt LED Swivel Downlight is one of our most powerful and efficient recessed fixtures. It is a fully recessed LED light that adds brightness, focused illumination to any space. Equivalent to a 50 Watt MR16 Halogen light without the heat and UV effects.

The EL-141 fits into walls, ceilings, cabinetry, under countertops, bars, display cases, home entertainment centers, and retail window displays.

The LED Swivel fixture is made of cast aluminum and features an adjustable gimbal design for directed lighting with 15° swivels. Includes high-tension mounting clips and 19" power cord with plug for easy "Plug and Play" install.

**Cut-out:** 1.63 in / 41.28 mm Diameter Gimbal size: 2 in / 50.8 mm Diameter Depth: 1.38 in / 35.05 mm

Finish: Satin Nickel Manufacturer: Elumalight Rating: UL, ETL Listed

± 30,000 - 50,000 hours Avg. Lifetime: