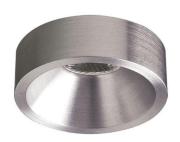

**Cut-out:** 1.25 in / 31.75 mm Diameter Fixture size: 1.63 in / 41.4 mm Diameter

Depth: 1.38 in / 35.05 mm

Finish: Satin Nickel Manufacturer: Elumalight Rating: UL, ETL Listed

± 30,000 - 50,000 hours Avg. Lifetime:

#### DESCRIPTION

The 1.2 Watt LED Semi-recessed Downlight is a powerful and efficient light source. It is the perfect light source that adds brightness, focused illumination to any space. This LED light fixture is equivalent to a 35 Watt MR-16 halogen output but without the heat and UV effects.

The EL-140 fits into walls, ceilings, cabinetry, under countertops, bars, display cases, home entertainment centers, and retail window displays. The LED Swivel fixture is made of cast aluminum and features high tension mounting clips and a 19inch power cord for easy plug-n-play applications.