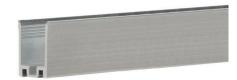

#### DESCRIPTION

This 39 in. (100 cm) commercial grade aluminum mounting channel is engineered specifically for mounting EL-12VM LED Mini Flex Neon Lights. It provides a rigid housing that can be surface or recessed mounted on almost any type of application. It can be custom cut to the length desired with almost any metal saw. The Mini Flex Neon light will fit tightly with no need for additional fasteners or adhesive to hold it in the mounting channel.

## **SPECIFICATIONS**

Channel Height: 0.47 in / 12 mm thick
Inside Width: 0.24 in / 6 mm wide
Outside Width: 0.28 in / 7 mm wide
Length: 39 in (1000 mm) Long
Environment: Indoor Use, Dry Locations

Finish: Aluminum Manufacturer: Elumalight