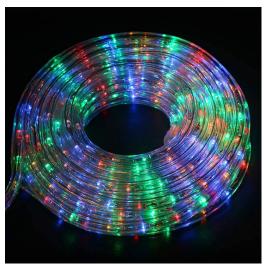

### **SPECIFICATIONS**

**Brightness:** 70 Lumen/Watt

11480 Lumen/164 ft Reel

Power (Watts): 2.4 watt/ft Input Voltage: 110V AC **LED Color: RGB** CRI: 90 +**IP65** IP Rating:

**Environment:** Outdoor Use - Wet Location

**Beam Angle:** 360°

**LED Chip Size:** SMD 5050

Diameter: 0.5 in / 12.7 mm wide

Length: 164 ft/reel Manufacturer: Elumalight

Rating:

Avg. Lifetime: ± 30,000 - 50,000 hours

Warranty: 3 years limited

### **DESCRIPTION**

The RGB LED Waterproof Rope Light 110V AC uses copper wiring rather than aluminum, UV rays, and infrared wavelengths are non-existent and are cuttable every 19 in. Best of all, no transformer is needed: A simple plug-and-play LED waterproof Rope Light for easy installation. Available to purchase in 164 ft length reel.