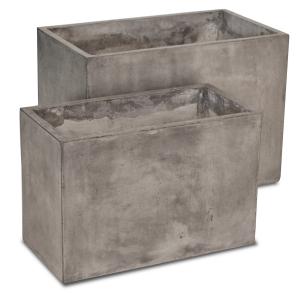

## Rectangular Pots

### URB900 SERIES

#### SPECS & DIMENSIONS

URB901: w:27" d:16" h:20" Weight: 96 Lbs. URB902: w:24" d:12" h:16" Weight: 48 Lbs.