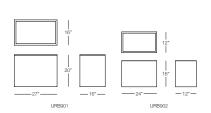

#### SPECS & DIMENSIONS

URB901: w:27" d:16" h:20" Weight: 96 Lbs. URB902: w:24" d:12" h:16" Weight: 48 Lbs.