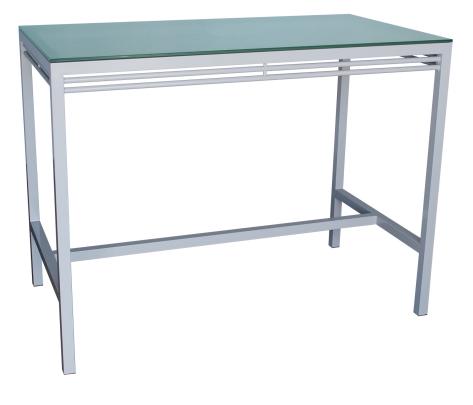

### TOLEDO

Shown in Agate Gray Aluminum with Tempered Glass (Pieces may be available in different finishes. Please refer to the Materials section)

## Rectangular Bar Table 55"x 30"

#### TOL321

|       | SPECS & DIMENSIONS                                       | MATERIALS & CERTIFICATIONS               |
|-------|----------------------------------------------------------|------------------------------------------|
| 30"   | Overall: w:55" d:30" h:42"                               | Aluminum: 💉 Powder Coated / Welded Joint |
|       | Seat Height: N/A Arm Height: N/A                         | Wicker: 💥 High Density Polymers          |
|       | Weight: 98 Lbs.                                          | Fabric: 💥 100% Acrylic ဢbrella           |
|       |                                                          | Sling: 💥 PVC Sling Serge Ferrari         |
|       | Notes:                                                   | Faux Wood: 💥 Polypropylene Slats         |
| ل     |                                                          | Cement: 💥 Fiber Reinforced Cement        |
| 55 55 |                                                          | Glass: 候 Tempered Glass                  |
|       |                                                          | Wood: 💥 Teak                             |
|       | the kan              |                                          |
|       | Outdoor Safe 100% Recyclable Fire CA-117 Water Resistant | Quick Ship                               |