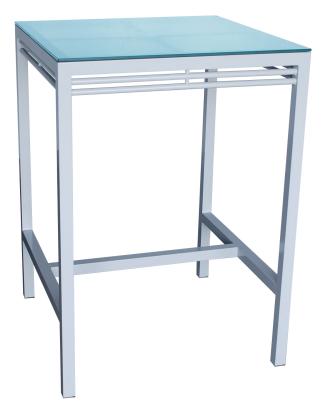

## TOLEDO

Shown in Agate Gray Aluminum with Tempered Glass (Pieces may be available in different finishes. Please refer to the Materials section)

## Square Bar Table 30"x 30"

TOL320

|  | SPECS & DIMENSIONS                                       | MATERIALS & CERTIFICATIONS               |
|--|----------------------------------------------------------|------------------------------------------|
|  | Overall: w:30" d:30" h:42"                               | Aluminum:   পিwder Coated / Welded Joint |
|  | Seat Height: N/A Arm Height: N/A                         | Wicker: 💥 High Density Polymers          |
|  | Weight: 52 Lbs.                                          | Fabric: 💥 100% Acrylic 홰brella           |
|  |                                                          | Sling: 💥 PVC Sling Serge Ferrari         |
|  | Notes:                                                   | Faux Wood: 💥 Polypropylene Slats         |
|  |                                                          | Cement: 💥 Fiber Reinforced Cement        |
|  |                                                          | Glass: 候 Tempered Glass                  |
|  |                                                          | Wood: 💥 Teak                             |
|  | hidaanidhaa 🦚 🍐 💕                                        |                                          |
|  | Outdoor Safe 100% Recyclable Fire CA-117 Water Resistant | Quick Ship                               |