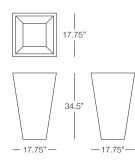

## Large Square Pot

#### SPECS & DIMENSIONS

Overall: w:17.75" d:17.75" h:34.5" Seat Height: N/A Arm Height: N/A Weight: 12 Lbs.

Notes:

SPL901

| Aluminum:  | $\boldsymbol{\times}$ | Powder Coated / Welded Joint |
|------------|-----------------------|------------------------------|
| Wicker:    | $\times$              | High Density Polymers        |
| Fabric:    | $\boldsymbol{\times}$ | 100% Acrylic Subrella        |
| Sling:     | $\boldsymbol{\times}$ | PVC Sling Serge Ferrari      |
| Faux Wood: | $\boldsymbol{\times}$ | Polypropylene Slats          |
| Cement:    | $\otimes$             | Fiber Reinforced Cement      |
| Glass:     | $\times$              | Tempered Glass               |
| Plastic:   | $\checkmark$          | Polypropylene & Polyethylene |