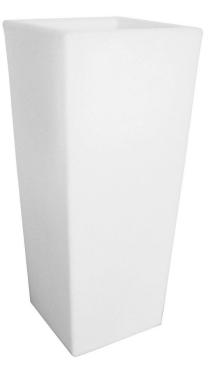

### SPLENDOUR

Shown in White Rotomolding Plastic (Pieces may be available in different finishes. Please refer to the Materials section)

## Large Square Pot

#### SPECS & DIMENSIONS

Overall: w:17.75" d:17.75" h:34.5" Seat Height: N/A Arm Height: N/A Weight: 12 Lbs.

Notes:

SPL901

| Aluminum:  | $\boldsymbol{\times}$ | Powder Coated / Welded Joint |
|------------|-----------------------|------------------------------|
| Wicker:    | $\times$              | High Density Polymers        |
| Fabric:    | $\boldsymbol{\times}$ | 100% Acrylic Subrella        |
| Sling:     | $\boldsymbol{\times}$ | PVC Sling Serge Ferrari      |
| Faux Wood: | $\boldsymbol{\times}$ | Polypropylene Slats          |
| Cement:    | $\otimes$             | Fiber Reinforced Cement      |
| Glass:     | $\times$              | Tempered Glass               |
| Plastic:   | $\checkmark$          | Polypropylene & Polyethylene |