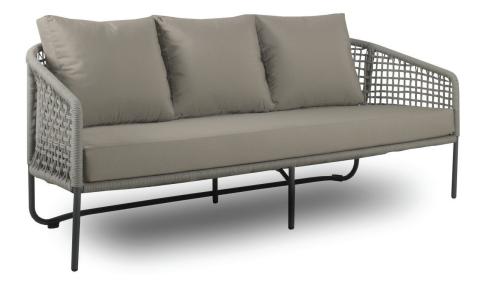

#### SARDINIA

Shown in Graphite Powder Coated Aluminum, Field Stone Rope, and Heritage Wheat Fabric (Pieces may be available in different finishes. Please refer to the Materials section)

### Sofa

## SAR103