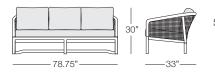

#### SPECS & DIMENSIONS

Overall: w:78.75" d:33" h:30" Seat Height: 18" Arm Height: 24" Weight: 55 Lbs.

Notes:

| Aluminum:  | $\checkmark$          | Powder Coated / Welded Joint |
|------------|-----------------------|------------------------------|
| Wicker:    | $\otimes$             | High Density Polymers        |
| Fabric:    | V                     | 100% Acrylic Subrella        |
| Sling:     | $\boldsymbol{\times}$ | PVC Sling Serge Ferrari      |
| Faux Wood: | $\otimes$             | Polypropylene Slats          |
| Cement:    | $\otimes$             | Fiber Reinforced Cement      |
| Glass:     | $\otimes$             | Tempered Glass               |
| Rope:      | V                     | Solution Dyed Acrylic        |
|            |                       |                              |