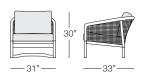

#### SPECS & DIMENSIONS

Overall: w:31" d:33" h:30"
Seat Height: 18" Arm Height: 24"

Weight: 22 Lbs.

Notes: