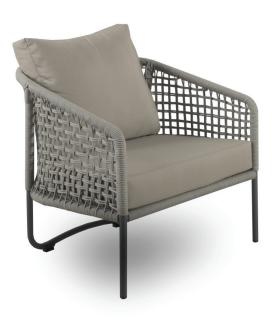

### SARDINIA

Shown in Graphite Powder Coated Aluminum, Field Stone Rope, and Heritage Wheat Fabric (Pieces may be available in different finishes. Please refer to the Materials section)

## Armchair SAR101