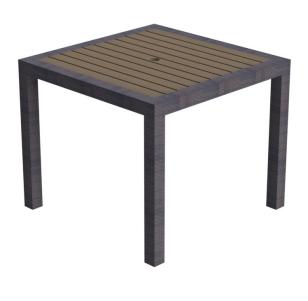

### MARBELLA

Shown in Espresso Wicker and Walnut Alumiwood (Pieces may be available in different finishes. Please refer to the Materials section)

## Dining Table 36"x 36" w/ Alumiwood

MAR344