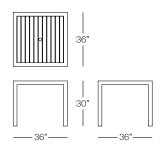

## Dining Table 36"x 36" w/ Alumiwood

MAR344

### SPECS & DIMENSIONS

Overall: w:36" d:36" h:30" Seat Height: N/A Arm Height: N/A

Weight: 55 Lbs.

Notes: