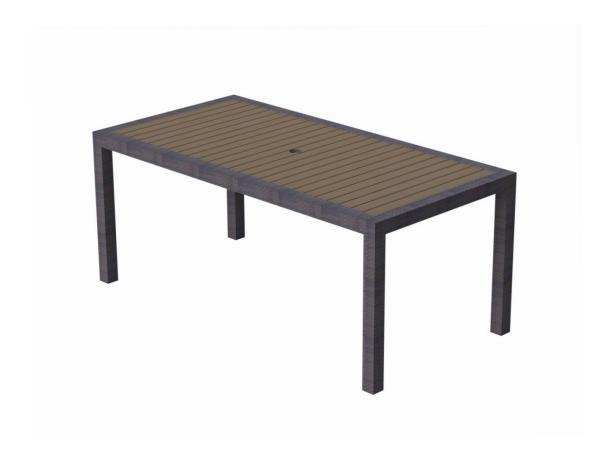

### MARBELLA

Shown in Espresso Wicker with Walnut Alumiwood (Pieces may be available in different finishes. Please refer to the Materials section)

## Dining Table 72"x 36" w/ Alumiwood

### **MAR343**