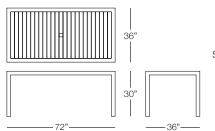

#### SPECS & DIMENSIONS

Overall: w:72" d:36" h:30" Seat Height: N/A Arm Height: N/A Weight: 92 Lbs.

Notes: