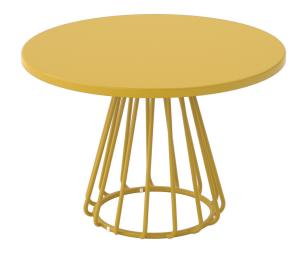

#### INTERCOASTAL

Shown in Citrine Yellow Powder Coated Steel (Pieces may be available in different finishes. Please refer to the Materials section)

### Coffee Table

#### SPECS & DIMENSIONS

Overall: dia:27.5" h:17.75" Seat Height: N/A Arm Height: N/A Weight: 22 Lbs.

Notes: