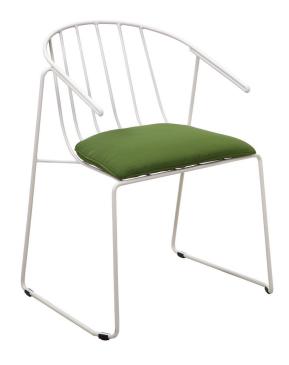

### INTERCOASTAL

Shown in White Powder Coated Steel and Spectrum Cilantro Fabric (Pieces may be available in different finishes. Please refer to the Materials section)

## Dining Chair w/ Arms

INT301

#### SPECS & DIMENSIONS

Overall: w:23.25" d:23" h:30.25" Seat Height: 17.5" Arm Height: 28"

Weight: 18 Lbs.

Notes: