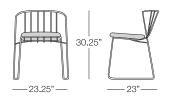

#### SPECS & DIMENSIONS

Overall: w:23.25" d:23" h:30.25" Seat Height: 17.5" Arm Height: N/A Weight: 14 Lbs.

Notes:

| Aluminum:  | $\times$              | Powder Coated / Welded Joint |
|------------|-----------------------|------------------------------|
| Wicker:    | $\times$              | High Density Polymers        |
| Fabric:    | V                     | 100% Acrylic Subrella        |
| Sling:     | $\boldsymbol{\times}$ | PVC Sling Serge Ferrari      |
| Faux Wood: | $\boldsymbol{\times}$ | Polypropylene Slats          |
| Cement:    | $\otimes$             | Fiber Reinforced Cement      |
| Glass:     | $\bigotimes$          | Tempered Glass               |
| Steel:     | V                     | Powder Coated / Welded Joint |