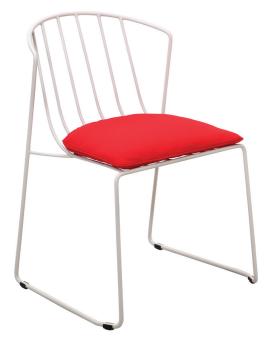

## INTERCOASTAL

Shown in White Powder Coated Steel and Jockey Red Fabric (Pieces may be available in different finishes. Please refer to the Materials section)

## Dining Chair

#### INT301