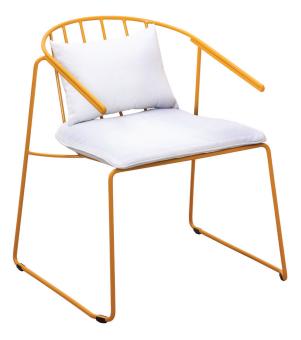

## INTERCOASTAL

Shown in Citrine Yellow Powder Coated Steel and Natural Fabric (Pieces may be available in different finishes. Please refer to the Materials section)

### Armchair

### INT101