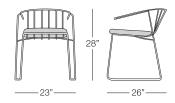

#### SPECS & DIMENSIONS

Overall: w:23" d:25" h:28" Seat Height: 16.75" Arm Height: 23" Weight: 18 Lbs.

Notes:

| Aluminum:  | $\times$              | Powder Coated / Welded Joint |
|------------|-----------------------|------------------------------|
| Wicker:    | $\times$              | High Density Polymers        |
| Fabric:    | V                     | 100% Acrylic subrella        |
| Sling:     | $\boldsymbol{\times}$ | PVC Sling Serge Ferrari      |
| Faux Wood: | $\boldsymbol{\times}$ | Polypropylene Slats          |
| Cement:    | $\otimes$             | Fiber Reinforced Cement      |
| Glass:     | $\bigotimes$          | Tempered Glass               |
| Steel:     | $\checkmark$          | Powder Coated / Welded Joint |