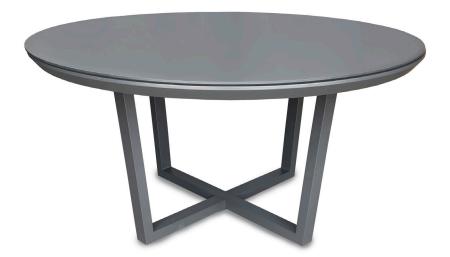

### HARBIN

Shown in Graphite Powder Coated Aluminum and Graphite HPL Top (Pieces may be available in different finishes. Please refer to the Materials section)

## Round Dining Table

### HAR348