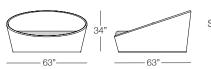

#### SPECS & DIMENSIONS

Overall: w:63" d:63" h:34" Seat Height: 13" Arm Height: N/A Weight: 71 Lbs.

Notes:

Quick Ship

| Aluminum:  | $\checkmark$          | Powder Coated / Welded Joint |
|------------|-----------------------|------------------------------|
| Wicker:    | $\checkmark$          | High Density Polymers        |
| Fabric:    | $\checkmark$          | 100% Acrylic Subrella        |
| Sling:     | $\boldsymbol{\times}$ | PVC Sling Serge Ferrari      |
| Faux Wood: | $\bigotimes$          | Polypropylene Slats          |
| Cement:    | $\times$              | Fiber Reinforced Cement      |
| Glass:     | $\bigotimes$          | Tempered Glass               |
| Strap:     | $\boldsymbol{\times}$ | PVC Strap                    |
|            |                       |                              |