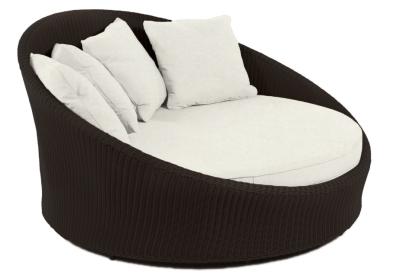

## HALLO

Shown in Espresso Wicker and Natural Fabric (Pieces may be available in different finishes. Please refer to the Materials section)

# Daybed

### HAL203