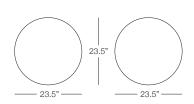

#### SPECS & DIMENSIONS

Overall: w:23.5" d:23.5" h:23.5" Seat Height: N/A Arm Height: N/A Weight: N/A

Notes: