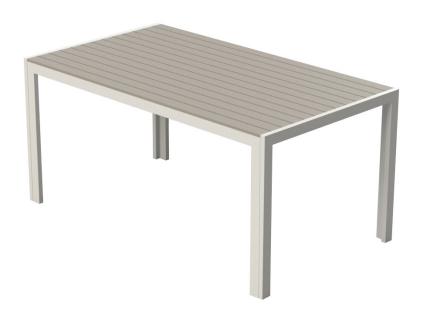

### FLORENCE

Shown in Agate Gray Powder Coated Aluminum and Gray Alumiwood (Pieces may be available in different finishes. Please refer to the Materials section)

## Dining Table 64"x 36"

FLO306

#### SPECS & DIMENSIONS

Overall: w:64" d:36" h:30" Seat Height: N/A Arm Height: N/A

Weight: 57 Lbs.

Notes: