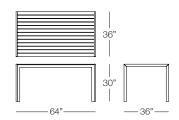

## Dining Table 64"x 36"

FLO306

#### SPECS & DIMENSIONS

Overall: w:64" d:36" h:30" Seat Height: N/A Arm Height: N/A

Weight: 57 Lbs.

Notes: