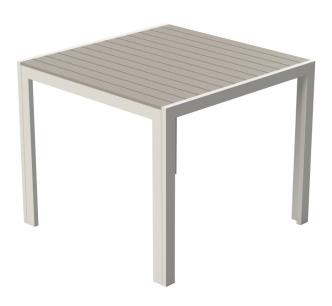

### FLORENCE

Shown in Agate Gray Powder Coated Aluminum and Gray Alumiwood (Pieces may be available in different finishes. Please refer to the Materials section)

# Dining Table 36"x 36"

FLO304

#### SPECS & DIMENSIONS

Overall: w:36" d:36" h:30" Seat Height: N/A Arm Height: N/A

Weight: 29 Lbs.

Notes: