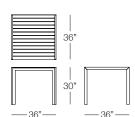

# Dining Table 36"x 36"

FLO304

#### SPECS & DIMENSIONS

Overall: w:36" d:36" h:30" Seat Height: N/A Arm Height: N/A

Weight: 29 Lbs.

Notes: