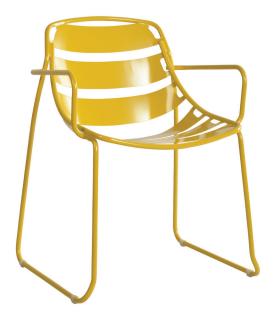

### ELLIE

Shown in Citrine Yellow Powder Coated Steel (Pieces may be available in different finishes. Please refer to the Materials section)

## Dining Chair w/ Arms

#### SPECS & DIMENSIONS

Overall: w:23.5" d:22" h:32.25" Seat Height: 18.5" Arm Height: 25" Weight: 20 Lbs.

Notes: