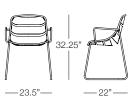

#### SPECS & DIMENSIONS

Overall: w:23.5" d:22" h:32.25" Seat Height: 18.5" Arm Height: 25" Weight: 20 Lbs.

Notes: