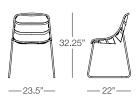

#### SPECS & DIMENSIONS

Overall: w:23.5" d:22" h:32.25" Seat Height: 18.5" Arm Height: N/A Weight: 18 Lbs.

Notes: