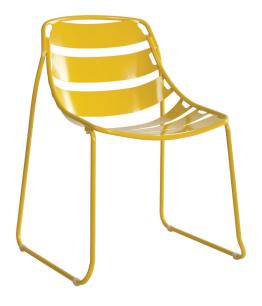

### ELLIE

Shown in Citrine Yellow Powder Coated Steel (Pieces may be available in different finishes. Please refer to the Materials section)

### Dining Chair