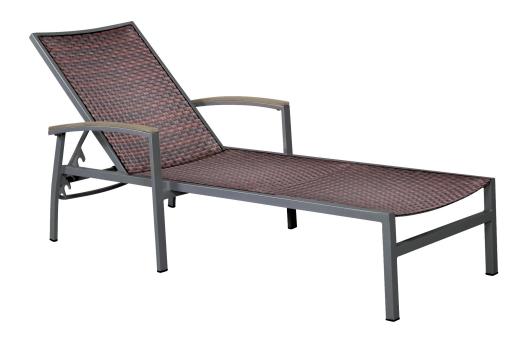

#### DOMINICA

Shown in Slate Gray Aluminum with Espresso Wicker and Walnut Faux Wood (Pieces may be available in different finishes. Please refer to the Materials section)

### Chaise Lounge

## DOM212

#### SPECS & DIMENSIONS

Overall: w:78" d:29.25" h:19" Seat Height: 13" Arm Height: 19"

Weight: N/A

Notes:

#### MATERIALS & CERTIFICATIONS

Aluminum: Powder Coated / Welded Joint Wicker: High Density Polymers Fabric: 100% Acrylic subrella Sling: X PVC Sling Serge Ferrari Faux Wood: Polypropylene Slats Cement: Kiber Reinforced Cement Glass: X Tempered Glass Strap: X PVC Strap