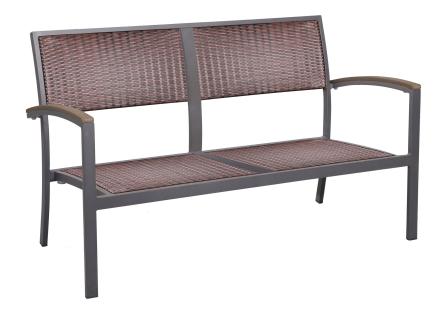

## **DOMINICA**

Shown in Slate Gray Aluminum with Espresso Wicker and Walnut Faux Wood (Pieces may be available in different finishes. Please refer to the Materials section)

## Loveseat DOM102

### SPECS & DIMENSIONS

Overall: w:51.25" d:24.25" h:30.5" Seat Height: 13" Arm Height: 20"

Weight: N/A

Notes: