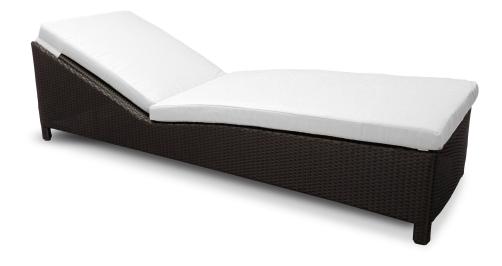

## DAYTONA

Shown in Espresso Wicker and Natural Fabric (Pieces may be available in different finishes. Please refer to the Materials section)

## Chaise Lounge

## DAY201

MATERIALS & CERTIFICATIONS

Aluminum: 🦑 Powder Coated / Welded Joint Wicker: 🤟 High Density Polymers Fabric: 🖌 100% Acrylic Subrella

Sling: 💥 PVC Sling Serge Ferrari

Cement: 💥 Fiber Reinforced Cement Glass: 💥 Tempered Glass Strap: 💥 PVC Strap

| Overall:     | w:80"  | d:30" | h:21"      |  |
|--------------|--------|-------|------------|--|
| Seat Height: | 14"    | Arm H | eight: N/A |  |
| Weight:      | 40 Lbs |       |            |  |
|              |        |       |            |  |