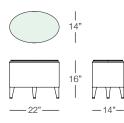

## SPECS & DIMENSIONS

Overall: w:22" d:14" h:16" Seat Height: N/A Arm Height: N/A Weight: 11 Lbs.

Notes:

Quick Ship

MATERIALS & CERTIFICATIONS

| Aluminum:  | $\checkmark$          | Powder Coated / Welded Joint |
|------------|-----------------------|------------------------------|
| Wicker:    | $\checkmark$          | High Density Polymers        |
| Fabric:    | $\otimes$             | 100% Acrylic Subrella        |
| Sling:     | $\boldsymbol{\times}$ | PVC Sling Serge Ferrari      |
| Faux Wood: | $\boldsymbol{\times}$ | Polypropylene Slats          |
| Cement:    | $\otimes$             | Fiber Reinforced Cement      |
| Glass:     | $\checkmark$          | Tempered Glass               |
| Strap:     | $\times$              | PVC Strap                    |
|            |                       |                              |