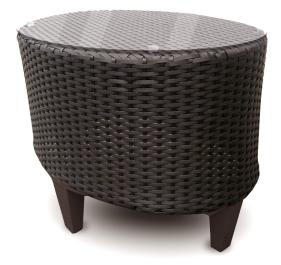

## CORONA

Shown in Espresso Wicker (Pieces may be available in different finishes. Please refer to the Materials section)

## Side Table