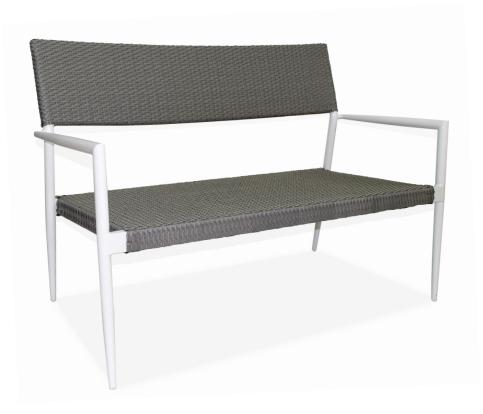

# CANCUN

Shown in Agate Gray aluminum and Slate Gray wicker (Pieces may be available in different finishes. Please refer to the Materials section)

### Loveseat

# CAN102

#### SPECS & DIMENSIONS MATERIALS & CERTIFICATIONS Overall: w:48" d:22" h:34" Aluminum: 🦑 Powder Coated / Welded Joint Seat Height: 17" Arm Height: 24.5" Wicker: 🤟 High Density Polymers Fabric: 💥 100% Acrylic Subrella Weight: 17 Lbs. 34' Sling: 💥 PVC Sling Serge Ferrari Faux Wood: 💥 Polypropylene Slats Notes: 48" Cement: 💥 Fiber Reinforced Cement Glass: 💥 Tempered Glass Strap: 💥 PVC Strap 看 MANAMANAN