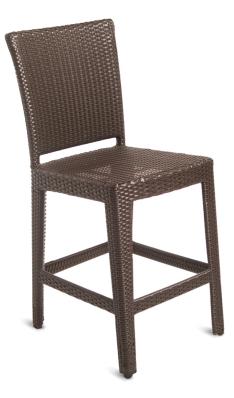

## KANNOA

ARIA

Shown in Espresso Wicker (Pieces may be available in different finishes. Please refer to the Materials section)

## Counter Stool

## ARI402

|     | 41" |           |
|-----|-----|-----------|
| 16" |     | <br>19"—— |

## SPECS & DIMENSIONS

Overall: w:16" d:19" h:41" Seat Height: 24" Arm Height: N/A Weight: 15 Lbs.

Notes:

Quick Ship

Fire CA-117 Water Resistant

MATERIALS & CERTIFICATIONS

| Aluminum:  | $\checkmark$ | Powder Coated / Welded Joint |
|------------|--------------|------------------------------|
| Wicker:    | $\checkmark$ | High Density Polymers        |
| Fabric:    | $\checkmark$ | 100% Acrylic Subrella        |
| Sling:     | $\bigotimes$ | PVC Sling Serge Ferrari      |
| Faux Wood: | $\otimes$    | Polypropylene Slats          |
| Cement:    | $\otimes$    | Fiber Reinforced Cement      |
| Glass:     | $\times$     | Tempered Glass               |
| Strap:     | $\varkappa$  | PVC Strap                    |