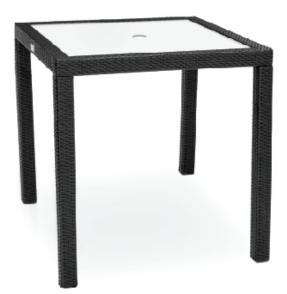

## ARIA

Shown in Espresso Wicker w/ tempered glass top (Pieces may be available in different finishes. Please refer to the Materials section)

## Counter Table

## ARI311

|          | SPECS & DIMENSIONS                                  | MATERIALS & CERTIFICATIONS                                            |
|----------|-----------------------------------------------------|-----------------------------------------------------------------------|
| • 36"    | Overall: w:36" d:36" h:36"                          | Aluminum: 🥜 Powder Coated / Welded Joint                              |
|          | Seat Height: N/A Arm Height: N/A<br>Weight: 53 Lbs. | Wicker: 🥜 High Density Polymers<br>Fabric: 💥 100% Acrylic 🔂 Fabriella |
| 36"      |                                                     | Sling: 🐹 PVC Sling Serge Ferrari                                      |
|          | Notes:                                              | Faux Wood: X Polypropylene Slats<br>Cement: X Fiber Reinforced Cement |
| <u> </u> |                                                     | Glass: V Tempered Glass                                               |
|          |                                                     | Strap: 💥 PVC Strap                                                    |
|          | hiyopathan 😂 🍐 💕                                    |                                                                       |