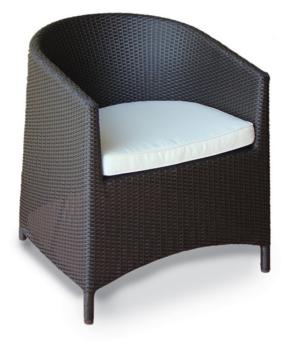

### ALESIA

Shown in Espresso Wicker and Natural Fabric (Pieces may be available in different finishes. Please refer to the Materials section)

#### Armchair

#### SPECS & DIMENSIONS

Overall: w:27" d:26" h:31" Seat Height: 17" Arm Height: 25" Weight: 16 Lbs.

Notes: