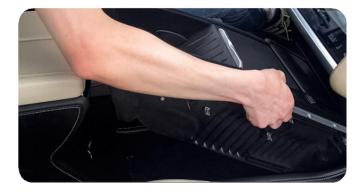

1 Insert main body, no need to insert two side leather baffle first

② Adjust main body to an appropriate position so power hole and USB interface can be easily used, note: for some Model S you may need to insert the center console main body as close to the car front as possible, push the rear main body down if it conflicts with the cup area (the center console rear side is soft which can be pushed)