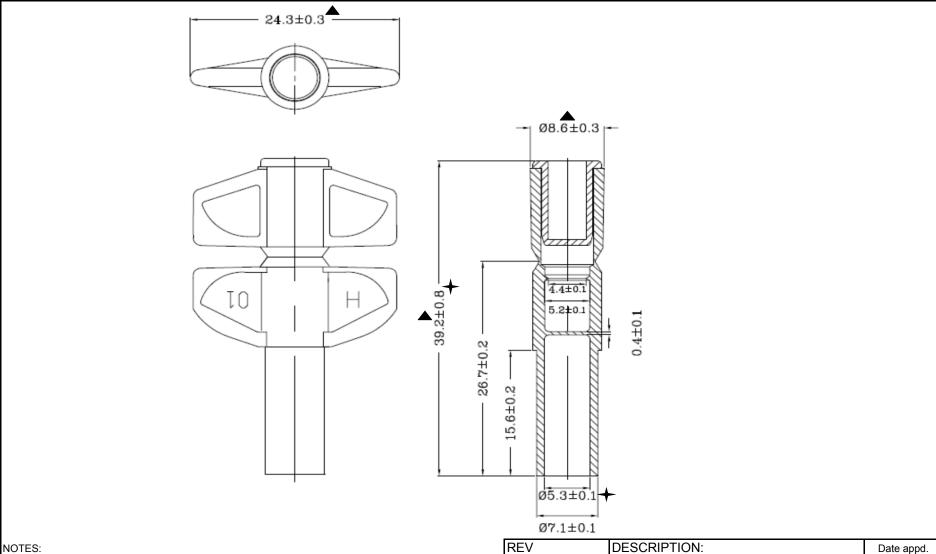

BODY:PVC, SOLMED:3294:PLUG:PC, MAKROLON: 2658 BY BAYER

2) VENDOR SHALL CERTIFY FOR EACH SHIPMENT THAT:

A) EACH SHIPMENT IS TRACEABLE TO VENDOR'S LOTS AND VENDOR'S SUPPLIER(S) LOTS

3) FLASH: NOT TO EXCEED .5MM 🔺

GATE LOCATION NOT TO EXCEED 1MM

- 4) MATERIAL IS COMPATIBLE WITH ETO AND GAMMA STERILIZATION
- 5) ALL DIMENSIONS ARE FOR REFERENCE ONLY UNLESS OTHERWISE SPECIFIED
- 6) PACKAGED: BULK, NON STERILE, DOUBLE POLY BAGS
- 7) UNLESS OTHERWISE SPECIFIED, ALL DIMENSIONS IN MM. + INDICATES INSPECTION DIM.

| REV                          | DESCRIPTION:                          |  |  |  |  |
|------------------------------|---------------------------------------|--|--|--|--|
| D                            | Changes idicated by ▲ per ECO 1623 7. |  |  |  |  |
| VITALMED, INCORPORATED       |                                       |  |  |  |  |
| LAKEVILLE, MA 02347          |                                       |  |  |  |  |
| TWIST OFF BAG PORT WITH PLUG |                                       |  |  |  |  |
|                              |                                       |  |  |  |  |
|                              |                                       |  |  |  |  |