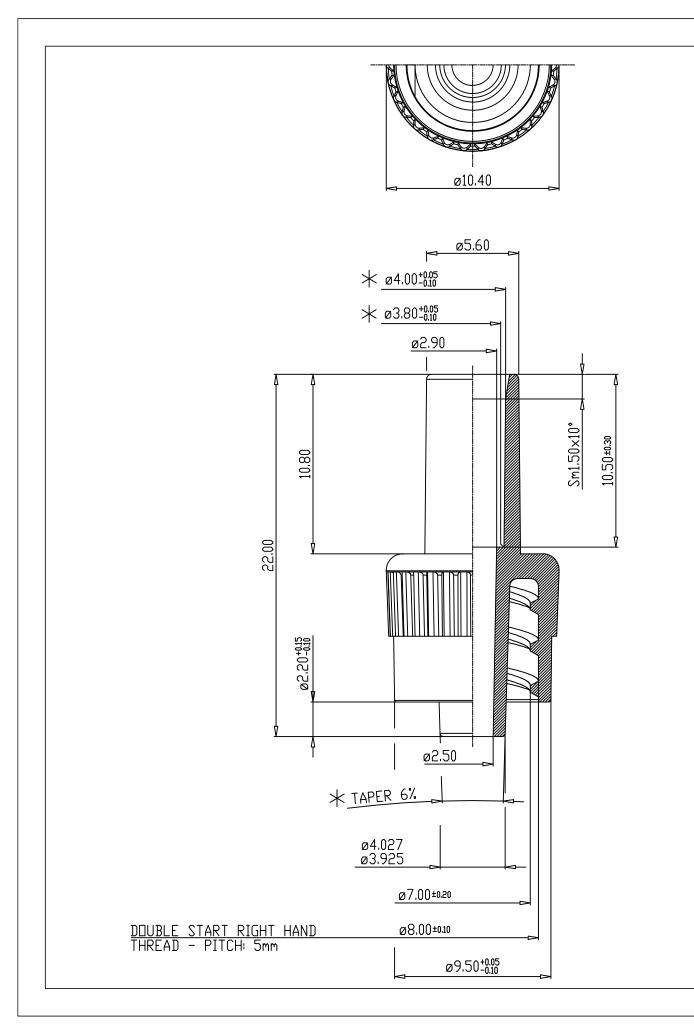

## NOTES:

- 1. MATERIAL: CLEAR ABS, RESIN CODE 9700650000 (ABS, TERLUX 2802 HD).
- 2. VENDOR SHALL CERTIFY FOR EACH SHIPMENT THAT EACH SHIPMENT IS TRACEABLE TO VENDOR'S LOTS AND VENDORS SUPPLIER'S LOTS.
- 3. MATERIAL MUST BE COMPATIBLE WITH ETO AND GAMMA STERILIZATION.
- 4. ALL DIMENSION ARE FOR REFERENCE ONLY UNLESS OTHERWISE SPECIFIED. \* INDICATES INSPECTION DIMENSION.
- 5. BULK PACKAGE USING DOUBLE POLYVINYL BAGS.