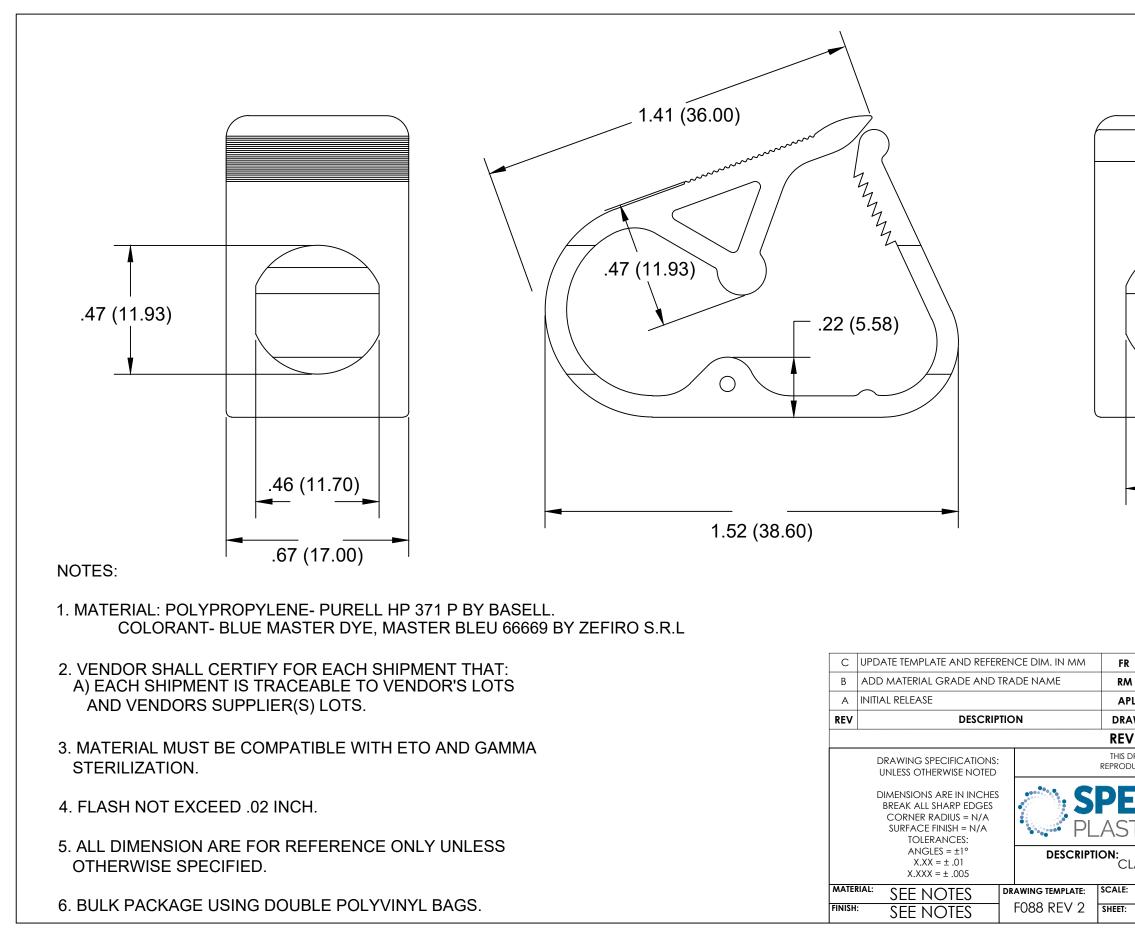

| .47 (11.93)                                                                                                                                    |                |      |           |       |           |  |
|------------------------------------------------------------------------------------------------------------------------------------------------|----------------|------|-----------|-------|-----------|--|
| 2                                                                                                                                              | 14/JUN/22      | EF   | 15/JUN/22 | AM    | 15/JUN/22 |  |
| ٨                                                                                                                                              | 5/7/10         | SP   | 5/12/10   | SP    | 5/12/10   |  |
| PL                                                                                                                                             | 9/12/01        | AL   | 9/12/01   | AL    | 9/12/01   |  |
| AWN                                                                                                                                            | DATE           | CHKD | DATE      | APP'D | DATE      |  |
| DRAWING IS PROPRIETARY OF SPECTRUM PLASTICS GROUP, INC.<br>DUICTION OR USE WITHOUT WRITTEN AUTHORIZATION IS PROHIBITED.<br>CTRUM<br>TICS GROUP |                |      |           |       |           |  |
| LAMP, LARGE RATCHET, 6 POSITION, PP (BLUE)                                                                                                     |                |      |           |       |           |  |
|                                                                                                                                                | NONE<br>1 OF 1 |      |           |       |           |  |
|                                                                                                                                                |                |      |           |       |           |  |