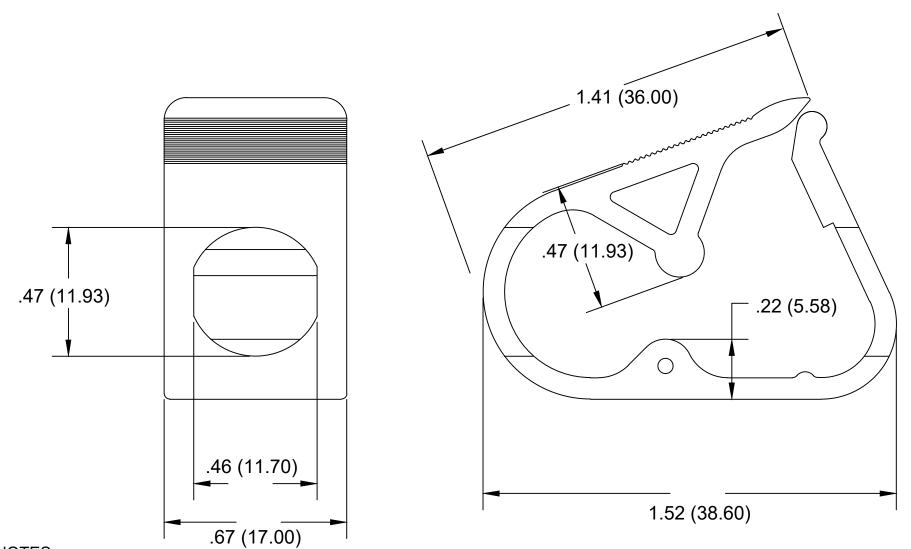

NOTES:

- 1. MATERIAL: POLYPROPYLENE- PURELL HP 371 P BY BASELL. COLORANT- BLUE MASTER DYE, MASTER BLEU 66669 BY ZEFIRO S.R.L
- 2. VENDOR SHALL CERTIFY FOR EACH SHIPMENT THAT: A) EACH SHIPMENT IS TRACEABLE TO VENDOR'S LOTS AND VENDORS SUPPLIER(S) LOTS.
- 3. MATERIAL MUST BE COMPATIBLE WITH ETO AND GAMMA STERILIZATION.
- 4. FLASH NOT EXCEED .02 INCH.
- 5. ALL DIMENSION ARE FOR REFERENCE ONLY UNLESS OTHERWISE SPECIFIED.
- 6. BULK PACKAGE USING DOUBLE POLYVINYL BAGS.

DRAWING SPECIFICATIONS: UNLESS OTHERWISE NOTED

DIMENSIONS ARE IN INCHES
BREAK ALL SHARP EDGES
CORNER RADIUS = N/A
SURFACE FINISH = N/A
TOLERANCES:
ANGLES = ±1°
X.XX = ±.01
X XXX = ±.005

THIS DRAWING IS PROPRIETARY OF SPECTRUM PLASTICS GROUP, INC. REPRODUCTION OR USE WITHOUT WRITTEN AUTHORIZATION IS PROHIBITED.

SPECTRUM VITALMED INC. PLASTICS GROUP

DESCRIPTION:

CLAMP, LARGE RATCHET, ON/OFF, PP (BLUE)

|           | X.XXX = ± .005 |                   |        |        |         |      |
|-----------|----------------|-------------------|--------|--------|---------|------|
| MATERIAL: |                | DRAWING TEMPLATE: | SCALE: | NONE   | DWG NO: | REV: |
|           | JLL NOTES      | E000 DEV ( 0      |        | 110112 | 20250   |      |
| FINISH:   | SEE NOTES      | F088 REV 2        | SHEET: | 1 OF 1 | 20259   |      |