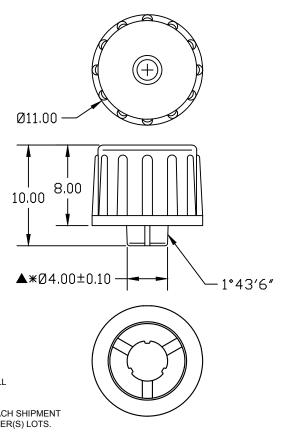

## NOTES:

- 1. MATERIAL: POLYPROPYLENE, MOLPEN HP 501 BY BASELL POLYOLEFINS (COLOR: NATURAL)
- 2. VENDOR SHALL CERTIFY FOR EACH SHIPMENT THAT EACH SHIPMENT IS TRACEABLE TO VENDOR'S LOTS AND VENDOR'S SUPPLIER(S) LOTS.
- 3. MATERIAL MUST BE COMPATIBLE WITH ETO AND STEAM STERILIZATION.
- 4. FLASH/GATE:

CONNECTING AREAS/FLUID PATH NOT TO EXCEED .012" EXTERNAL FLASH NOT TO EXCEED .020"

EMBEDDED MATERIAL:

NO BLACK SPOT OR BURN ≥ .040" NOT MORE THAN ONE MOLDING BURN ≥ .040"

PARTICULATE: NONE ALLOWED

- 5. ALL DIMENSIONS ARE FOR REFERENCE UNLESS OTHERWISE SPECIFIED. \* INDICATES INSPECTION DIMENSION.
- 6. BULK PACKAGE USING DOUBLE POLY BAGS.