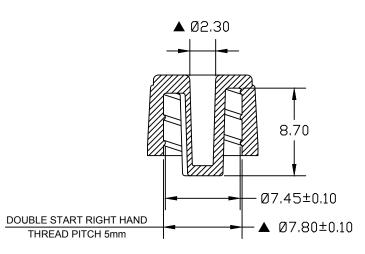

## NOTES:

- 1. MATERIAL: POLYPROPYLENE, MOLPEN HP 501 BY BASELL POLYOLEFINS (COLOR: NATURAL)
- 2. VENDOR SHALL CERTIFY FOR EACH SHIPMENT THAT EACH SHIPMENT IS TRACEABLE TO VENDOR'S LOTS AND VENDOR'S SUPPLIER(S) LOTS.
- 3. MATERIAL MUST BE COMPATIBLE WITH ETO AND STEAM STERILIZATION.
- 4. FLASH/GATE:

CONNECTING AREAS/FLUID PATH NOT TO EXCEED .012" EXTERNAL FLASH NOT TO EXCEED .020"

EMBEDDED MATERIAL:

NO BLACK SPOT OR BURN ≥ .040" NOT MORE THAN ONE MOLDING BURN ≥ .040"

PARTICULATE: NONE ALLOWED

- 5. ALL DIMENSIONS ARE FOR REFERENCE UNLESS OTHERWISE SPECIFIED. \* INDICATES INSPECTION DIMENSION.
- 6. BULK PACKAGE USING DOUBLE POLY BAGS.

|     | REVISION HISTORY            |       |         |      |         |       |         |  |  |  |
|-----|-----------------------------|-------|-----