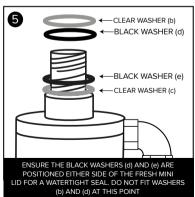

## NEW WATER CONTROL VALVE - (TO FIT) ORIGINAL LID DESIGN

PLEASE NOTE - THESE INSTRUCTIONS ARE FOR USERS THAT HAVE PURCHASED THE ORIGINAL FRESH MINI (2019 VERSION) AND HAVE NOW PURCHASED THE NEW (2021) WATER CONTROL VALVE. THE NEW WATER CONTROL VALVE IS COMPATIBLE WITH THE ORIGINAL FRESH MINI, BUT REQUIRES SLIGHTLY DIFFERENT ASSEMBLY. PLEASE READ THE INSTRUCTIONS BELOW, OR CONTACT US AT WWW.COLAPZ.CO.UK SHOULD YOU REQUIRE FURTHER HELP.