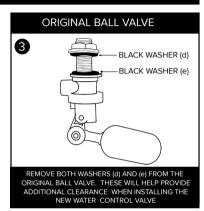

## NEW WATER CONTROL VALVE - (TO FIT) ORIGINAL LID DESIGN

PLEASE NOTE - THESE INSTRUCTIONS ARE FOR USERS THAT HAVE PURCHASED THE ORIGINAL FRESH MINI (2019 VERSION) AND HAVE NOW PURCHASED THE NEW (2021) WATER CONTROL VALVE. THE NEW WATER CONTROL VALVE IS COMPATIBLE WITH THE ORIGINAL FRESH MINI, BUT REQUIRES SLIGHTLY DIFFERENT ASSEMBLY. PLEASE READ THE INSTRUCTIONS BELOW, OR CONTACT US AT WWW.COLAPZ.CO.UK SHOULD YOU REQUIRE FURTHER HELP.