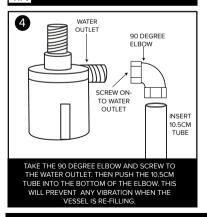

## NEW WATER CONTROL VALVE - (TO FIT) ORIGINAL LID DESIGN

PLEASE NOTE - THESE INSTRUCTIONS ARE FOR USERS THAT HAVE PURCHASED THE ORIGINAL FRESH MINI (2019 VERSION) AND HAVE NOW PURCHASED THE NEW (2021) WATER CONTROL VALVE. THE NEW WATER CONTROL VALVE IS COMPATIBLE WITH THE ORIGINAL FRESH MINI, BUT REQUIRES SLIGHTLY DIFFERENT ASSEMBLY. PLEASE READ THE INSTRUCTIONS BELOW, OR CONTACT US AT WWW.COLAPZ.CO.UK SHOULD YOU REQUIRE FURTHER HELP.

ONCE THE MAINS WATER IS TURNED ON THE VESSEL WILL FILL TO APPROXIMATELY 7 LITRES AND THE VALVE WILL AUTOMATICALLY SHUT OFF AND REFILL AS THE WATER IS USED. THE VALVE WILL NOT COME INTO CONTACT WITH THE SUBMERSIBLE PUMP