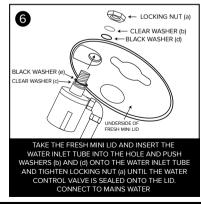

## NEW WATER CONTROL VALVE - (TO FIT) ORIGINAL LID DESIGN

PLEASE NOTE - THESE INSTRUCTIONS ARE FOR USERS THAT HAVE PURCHASED THE ORIGINAL FRESH MINI (2019 VERSION) AND HAVE NOW PURCHASED THE NEW (2021) WATER CONTROL VALVE. THE NEW WATER CONTROL VALVE IS COMPATIBLE WITH THE ORIGINAL FRESH MINI, BUT REQUIRES SLIGHTLY DIFFERENT ASSEMBLY. PLEASE READ THE INSTRUCTIONS BELOW, OR CONTACT US AT WWW.COLAPZ.CO.UK SHOULD YOU REQUIRE FURTHER HELP.