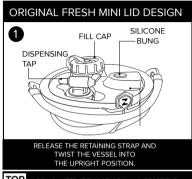

## NEW WATER CONTROL VALVE - (TO FIT) ORIGINAL LID DESIGN

PLEASE NOTE - THESE INSTRUCTIONS ARE FOR USERS THAT HAVE PURCHASED THE ORIGINAL FRESH MINI (2019 VERSION) AND HAVE NOW PURCHASED THE NEW (2021) WATER CONTROL VALVE. THE NEW WATER CONTROL VALVE IS COMPATIBLE WITH THE ORIGINAL FRESH MINI, BUT REQUIRES SLIGHTLY DIFFERENT ASSEMBLY. PLEASE READ THE INSTRUCTIONS BELOW, OR CONTACT US AT WWW.COLAPZ.CO.UK SHOULD YOU REQUIRE FURTHER HELP.