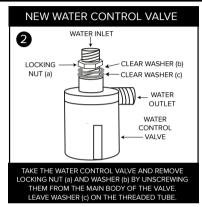

## NEW WATER CONTROL VALVE - (TO FIT) ORIGINAL LID DESIGN

PLEASE NOTE - THESE INSTRUCTIONS ARE FOR USERS THAT HAVE PURCHASED THE ORIGINAL FRESH MINI (2019 VERSION) AND HAVE NOW PURCHASED THE NEW (2021) WATER CONTROL VALVE. THE NEW WATER CONTROL VALVE IS COMPATIBLE WITH THE ORIGINAL FRESH MINI, BUT REQUIRES SLIGHTLY DIFFERENT ASSEMBLY. PLEASE READ THE INSTRUCTIONS BELOW, OR CONTACT US AT WWW.COLAPZ.CO.UK SHOULD YOU REQUIRE FURTHER HELP.