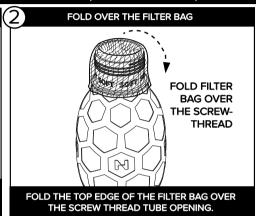

## PLEASE RETAIN INSTRUCTIONS FOR **FUTURE REFERENCE**

THE IN-LINE FILTER HAS BEEN DESIGN TO WORK WITH THE COLAPZ FLEXI-PIPE SYSTEM. DEPENDING ON HOW YOUR

This is not a toy, and is not suitable for children under the age of 3 years. Contains small parts that could be a choking hazard. Young children should be accompanied by an adult when using this product.