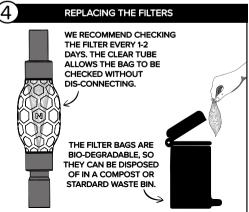

## **USER INSTRUCTIONS**

THANK YOU FOR PURCHASING YOUR NEW COLAPZ PRODUCT! PLEASE READ THESE INSTRUCTIONS CAREFULLY BEFORE USE. TO HELP WITH THE INITIAL SET-UP.

UNSCREW THE END WHICH WILL TAKE THE FILTER BAG. INSERT THE POINTED END OF THE FILTER INTO THE CLEAR TUBE.

## PLEASE RETAIN INSTRUCTIONS FOR **FUTURE REFERENCE**

THE IN-LINE FILTER HAS BEEN DESIGN TO WORK WITH THE COLAPZ FLEXI-PIPE SYSTEM. DEPENDING ON HOW YOUR

This is not a toy, and is not suitable for children under the age of 3 years. Contains small parts that could be a choking hazard. Young children should be accompanied by an adult when using this product.