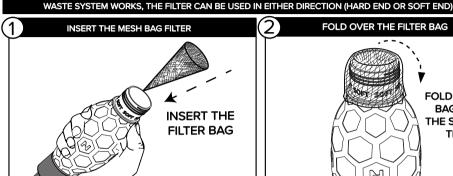

## **USER INSTRUCTIONS**

THANK YOU FOR PURCHASING YOUR NEW COLAPZ PRODUCT! PLEASE READ THESE INSTRUCTIONS CAREFULLY BEFORE USE. TO HELP WITH THE INITIAL SET-UP.

UNSCREW THE END WHICH WILL TAKE THE FILTER BAG. INSERT THE POINTED END OF THE FILTER INTO THE CLEAR TUBE.

## PLEASE RETAIN INSTRUCTIONS FOR **FUTURE REFERENCE**

THE IN-LINE FILTER HAS BEEN DESIGN TO WORK WITH THE COLAPZ FLEXI-PIPE SYSTEM. DEPENDING ON HOW YOUR

This is not a toy, and is not suitable for children under the age of 3 years. Contains small parts that could be a choking hazard. Young children should be accompanied by an adult when using this product.