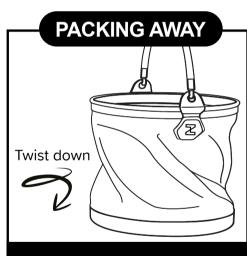

TOP TIP! ADDING WARM WATER BEFORE FIRST TIME USE WILL HELP TO REDUCE CREASES.

TO PACK THE VESSEL AWAY, HOLD THE GRAB HANDLE AT THE BASE AND THE TOP EDGE OF THE VESSEL AND THEN TWIST IN A CLOCKWISE DIRECTION.