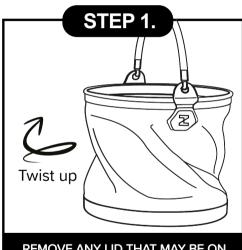

## **USER INSTRUCTIONS**

THANK YOU FOR PURCHASING YOUR NEW COLAPZ PRODUCT!
PLEASE READ THESE INSTRUCTIONS CAREFULLY BEFORE
USE, TO HELP WITH THE INITIAL VESSEL SET-UP.

REMOVE ANY LID THAT MAY BE ON YOUR PRODUCT. HOLD THE GRAB HANDLE AT THE BASE AND THE TOP EDGE OF THE VESSEL, AND THEN TWIST IT ANTI-CLOCKWISE INTO THE UPRIGHT POSITION.