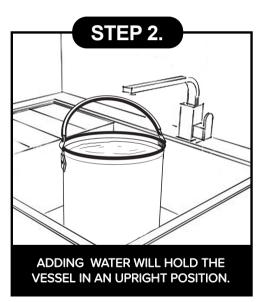

TOP TIP! ADDING WARM WATER BEFORE FIRST TIME USE WILL HELP TO REDUCE CREASES.

TO PACK THE VESSEL AWAY, HOLD THE GRAB HANDLE AT THE BASE AND THE TOP EDGE OF THE VESSEL AND THEN TWIST IN A CLOCKWISE DIRECTION.