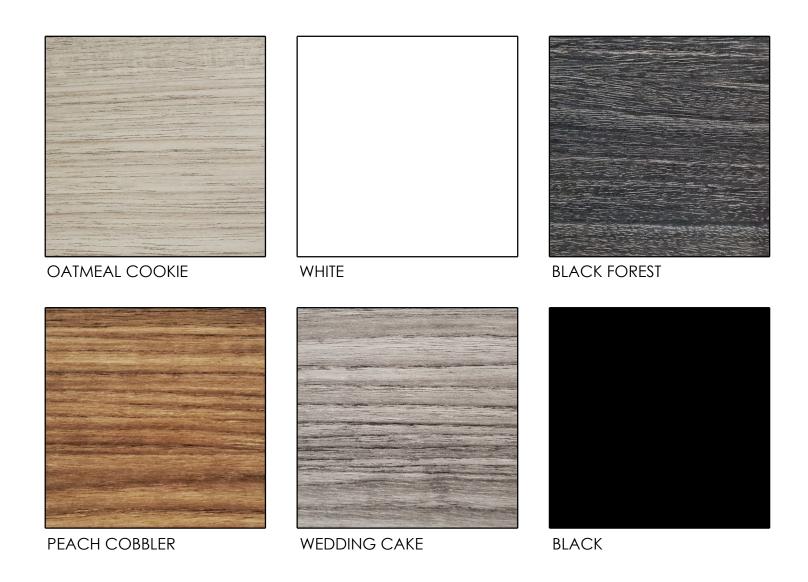

#### **CHOOSE YOUR COLOUR**

You can choose one of these six TFS standard colours. If you require a colour other than these standard options, talk to us. We are happy to find you a solution. There may be added cost and/or time required for this sort of customization.