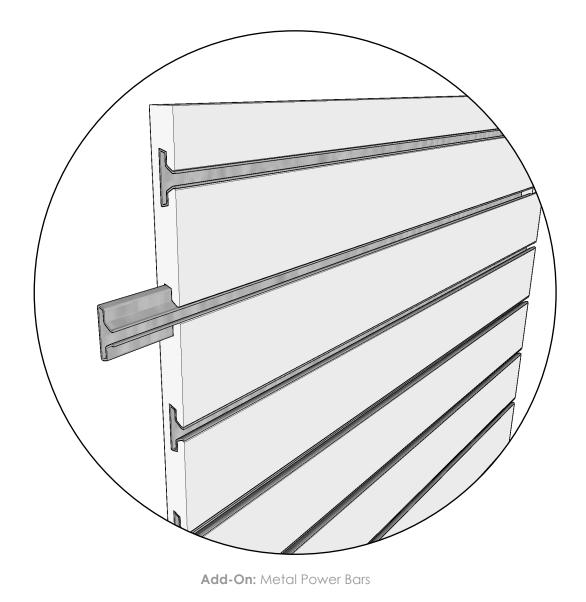

ves or you can use panels to increase your merchandising potential on gondolas and other fixtures.

This Canadian-made slatwall is created to order so that it is perfect for your space. You get to choose the number of slats and your colour. This means you get to create the exact retail impression you need.

#### **CHOOSE YOUR COLOUR**

You can choose one of these six TFS standard colours. If you require a colour other than these standard options, talk to us. We are happy to find you a solution. There may be added cost and/or time required for this sort of customization.



## **CHOOSE YOUR NUMBER OF SLATS**



### **TFS SLATWALL OPTIONS**

Panels are available in both portrait 4FT wide by 8FT high and landscape 8FT wide by 4FT high sizes. Custom sizes are also available upon request.