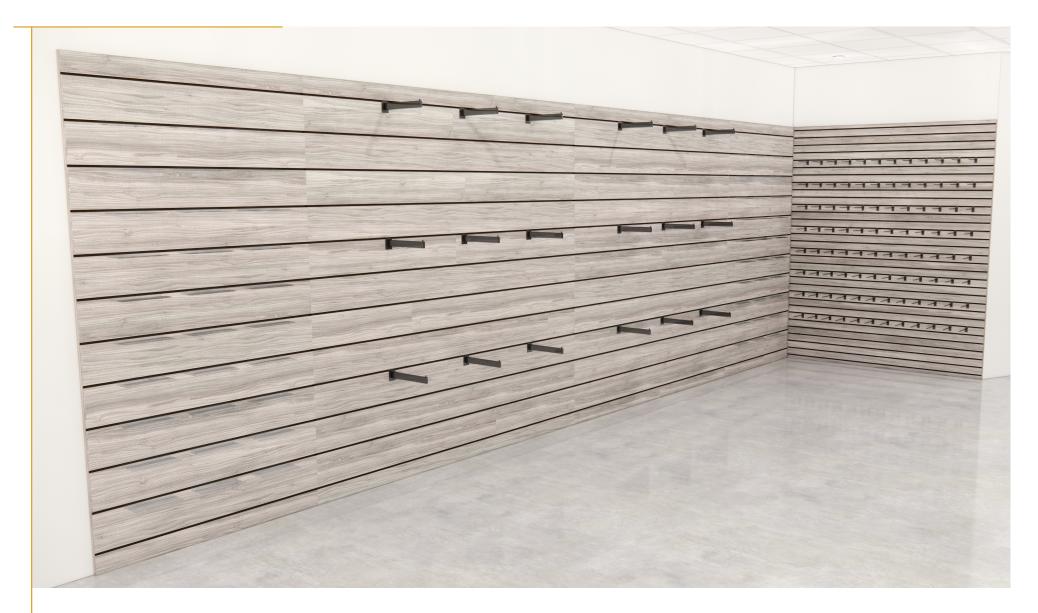

#### YOUR TFS SLATWALL

Slatwall can serve as a simple backdrop for wall shelves or you can use panels to increase your merchandising potential on gondolas and other fixtures.

This Canadian-made slatwall is created to order so that it is perfect for your space. You get to choose the number of slats and your colour. This means you get to create the exact retail impression you need.