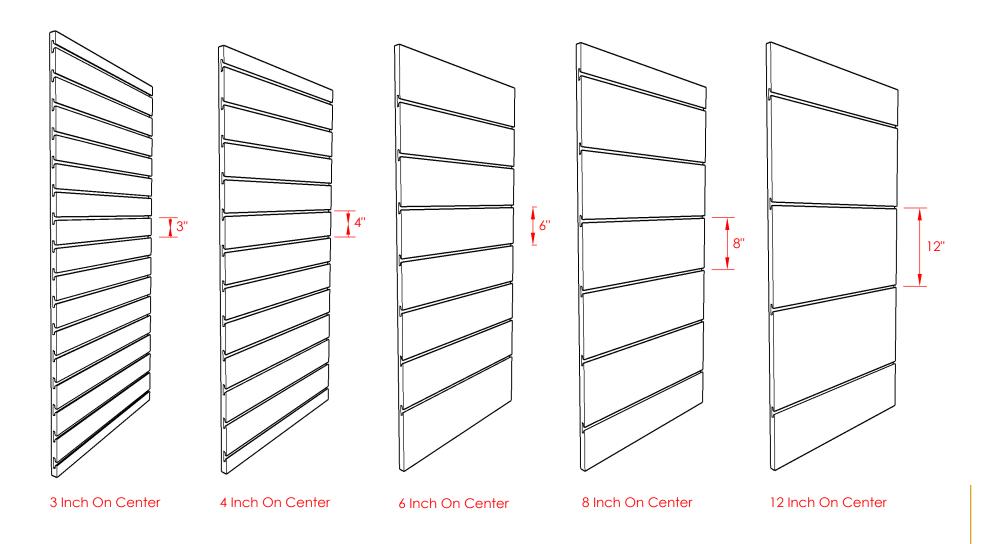

## **CHOOSE YOUR NUMBER OF SLATS**

### **TFS SLATWALL OPTIONS**

Panels are available in both portrait 4FT wide by 8FT high and landscape 8FT wide by 4FT high sizes. Custom sizes are also available upon request.